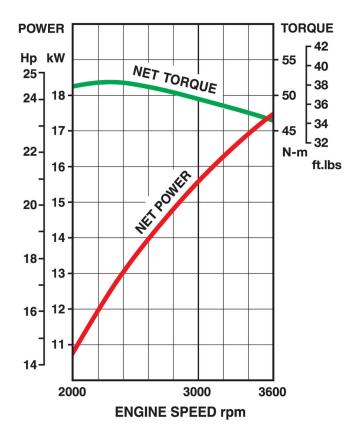

### Performance curves

The power rating of this engine is the Net power rating tested on a production engine and measured in accordance with SAE J1349.Actual power output will vary depending on numerous factors, including, but not limited to, the operating speed of the engine in application, environmental conditions, maintenance, and other variables.