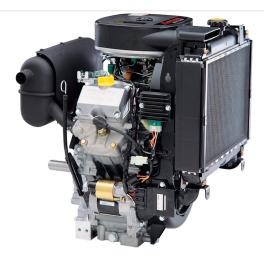

#### **Features**

- Pressurised lubrication
- Overhead V-valve
- Multi port digital fuel injection
- Cast iron cylinder liners
- High pressure pulse-type fuel pump
- Compact electronic control unit

# **Technical Specifications**

| <ul> <li>Engine Type</li> </ul>                 | Liquid-cooled, 4-stroke, Horizontal<br>shaft, OHV |
|-------------------------------------------------|---------------------------------------------------|
| <ul> <li>Max. power</li> </ul>                  | 17.7 kW (23.7 hp) / 3600 rpm                      |
| <ul> <li>Oil capacity (litres)</li> </ul>       | 2.0 litres                                        |
| <ul> <li>Number of cylinders</li> </ul>         | 2                                                 |
| <ul> <li>Displacement</li> </ul>                | 745 cm³                                           |
| Dimensions (L x W x H) (mm)                     | 520 x 458 x 580                                   |
| <ul> <li>Bore x stroke</li> </ul>               | 78 x 78 mm                                        |
| <ul> <li>Fuel tank capacity (litres)</li> </ul> |                                                   |
| <ul> <li>Max. torque</li> </ul>                 | 51.3 Nm (37.8 ft.lbs) / 2400 rpm                  |
| <ul> <li>Dry weight</li> </ul>                  | 57.0 kg                                           |

FD Series FD750D DFI